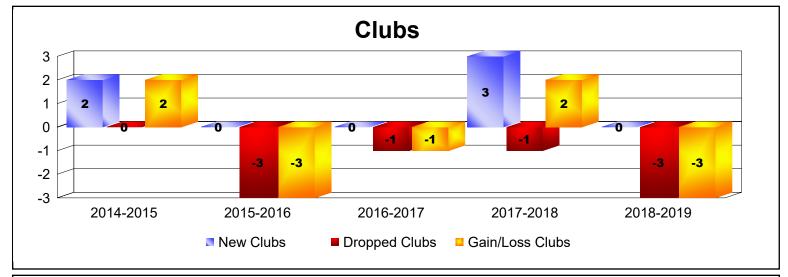

District LB 3

As of June 2019 Cumulative

| Year      | New<br>Clubs | Dropped<br>Clubs | Gain/<br>Loss<br>Clubs | New<br>Members | Charter<br>Members | Reinstate<br>Members | Transfer<br>Members | Total<br>Member<br>Added | Total<br>Members<br>Dropped | Gain/<br>Loss<br>Members |
|-----------|--------------|------------------|------------------------|----------------|--------------------|----------------------|---------------------|--------------------------|-----------------------------|--------------------------|
| 2014-2015 | 2            | 0                | 2                      | 175            | 73                 | 10                   | 7                   | 265                      | -230                        | 35                       |
| 2015-2016 | 0            | -3               | -3                     | 203            | 8                  | 15                   | 3                   | 229                      | -284                        | -55                      |
| 2016-2017 | 0            | -1               | -1                     | 171            | 0                  | 6                    | 0                   | 177                      | -243                        | -66                      |
| 2017-2018 | 3            | -1               | 2                      | 207            | 84                 | 6                    | 3                   | 300                      | -250                        | 50                       |
| 2018-2019 | 0            | -3               | -3                     | 129            | 6                  | 5                    | 5                   | 145                      | -262                        | -117                     |
| Average   | 1            | -2               | -1                     | 177            | 34                 | 8                    | 4                   | 223                      | -254                        | -31                      |