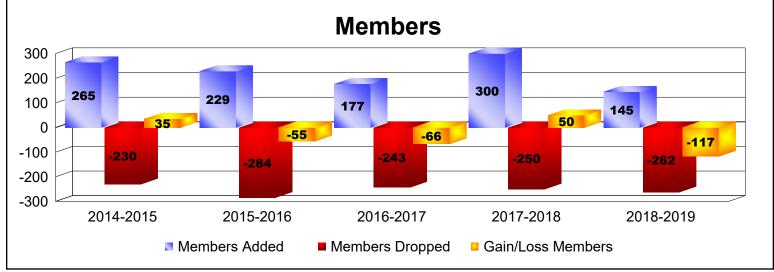

District LB 3

As of June 2019 Cumulative

| Year      | New<br>Clubs | Dropped<br>Clubs | Gain/<br>Loss<br>Clubs | New<br>Members | Charter<br>Members | Reinstate<br>Members | Transfer<br>Members | Total<br>Member<br>Added | Total<br>Members<br>Dropped | Gain/<br>Loss<br>Members |
|-----------|--------------|------------------|------------------------|----------------|--------------------|----------------------|---------------------|--------------------------|-----------------------------|--------------------------|
| 2014-2015 | 2            | 0                | 2                      | 175            | 73                 | 10                   | 7                   | 265                      | -230                        | 35                       |
| 2015-2016 | 0            | -3               | -3                     | 203            | 8                  | 15                   | 3                   | 229                      | -284                        | -55                      |
| 2016-2017 | 0            | -1               | -1                     | 171            | 0                  | 6                    | 0                   | 177                      | -243                        | -66                      |
| 2017-2018 | 3            | -1               | 2                      | 207            | 84                 | 6                    | 3                   | 300                      | -250                        | 50                       |
| 2018-2019 | 0            | -3               | -3                     | 129            | 6                  | 5                    | 5                   | 145                      | -262                        | -117                     |
| Average   | 1            | -2               | -1                     | 177            | 34                 | 8                    | 4                   | 223                      | -254                        | -31                      |